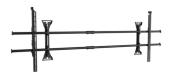

## Chief KITXWXSM1U Supporto per display espositivi 3,05 m (120")

Marchio : Chief Codice prodotto: KITXWXSM1U

Nome del prodotto : KITXWXSM1U

| Mounting                  |               | Weight & dimensions |         |
|---------------------------|---------------|---------------------|---------|
| Maximum weight capacity * | 113.4 kg      | Width               | 1168 mm |
| Minimum screen size       | 2.03 m (80")  | Depth               | 222 mm  |
| Maximum screen size *     | 3.05 m (120") | Height              | 495 mm  |
| Mounting type *           | Wall          | Weight              | 16.5 kg |
| Maximum VESA mount *      | 1300 x 600 mm | Packaging data      |         |
| Ergonomics                |               | Package weight      | 18 kg   |
| Cable management          | ✓             | Other features      |         |
| Design                    |               | Country of origin   | China   |
| Product colour *          | Black         |                     |         |