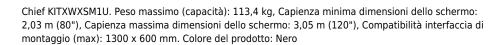

## Chief KITXWXSM1U Supporto per display espositivi 3,05 m (120")

Marchio : Chief Codice prodotto: KITXWXSM1U

Nome del prodotto : KITXWXSM1U

| Mounting                  |               | Weight & dimensions |         |
|---------------------------|---------------|---------------------|---------|
| Maximum weight capacity * | 113.4 kg      | Width               | 1168 mm |
| Minimum screen size       | 2.03 m (80")  | Depth               | 222 mm  |
| Maximum screen size *     | 3.05 m (120") | Height              | 495 mm  |
| Mounting type *           | Wall          | Weight              | 16.5 kg |
| Maximum VESA mount *      | 1300 x 600 mm | Packaging data      |         |
| Ergonomics                |               | Package weight      | 18 kg   |
| Cable management          | ✓             | Other features      |         |
| Design                    |               | Country of origin   | China   |
| Product colour *          | Black         |                     |         |